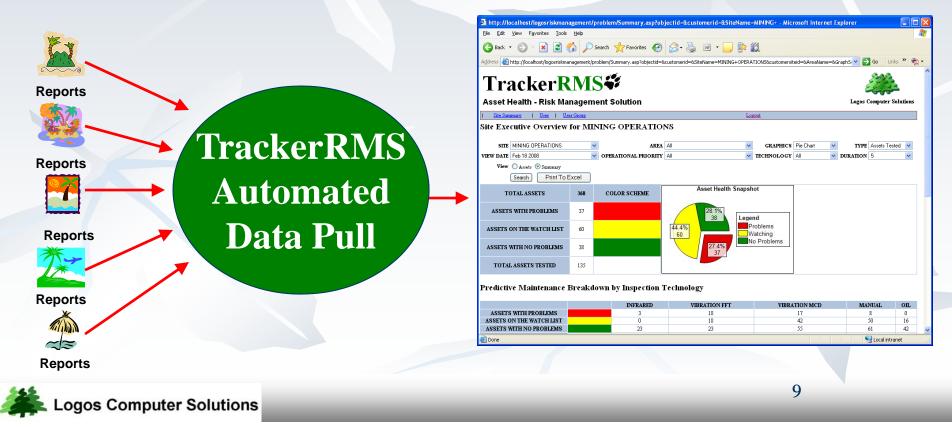

### **Automatic Daily Data Stream Integration**

 Automated Database Integrations are rolled up and summarized with results from multiple PdM technologies.

**Asset Health - Risk Management Solution** 

### Rollup PdM Data generates daily or monthly reports and can send data to other high level analysis systems.

**Asset Health - Risk Management Solution** 