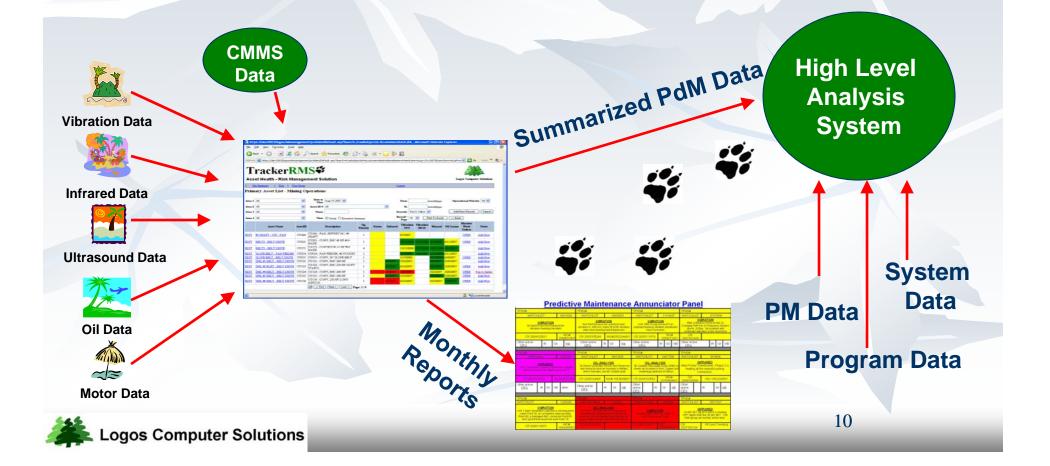

#### **TrackerRMS Asset Health - Risk Management Solution** The PdM Challenge: CMMS Integration Integration with CMMS component data enhances asset tracking across all PdM technologies and can reduce errors and confusion. **Computerized Maintenance Management System (like SAP)** Infrared Ultrasound Vibration Motor Oil Testing ogos Computer Solutions