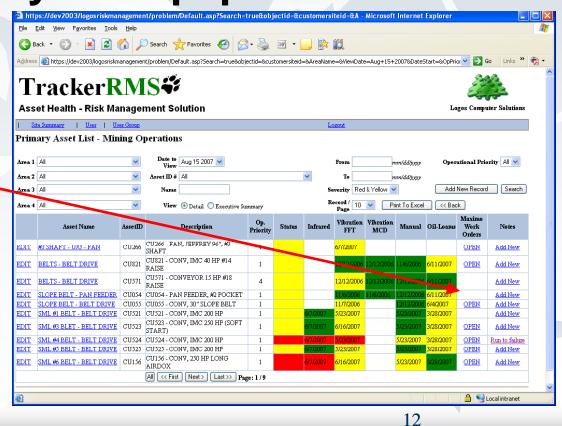

#### Standard user interface with filters to limit data viewed:

| 🔁 htt           | ps://dev2003/logosriskmai                                  | nageme    | nt/problem/Default.asp?Search=           | true&obj        | jectid=&c   | ustomersi  | teid=&A -          | Microsoft        | Internet     | Explorer               |                          | _              |
|-----------------|------------------------------------------------------------|-----------|------------------------------------------|-----------------|-------------|------------|--------------------|------------------|--------------|------------------------|--------------------------|----------------|
| Eile            | <u>E</u> dit <u>V</u> iew F <u>a</u> vorites <u>T</u> ools | Help      |                                          |                 |             |            |                    |                  |              |                        |                          |                |
| <b>(</b> )      | Back 🔹 🜍 🕤 💌 🛃 🔮 (                                         | 6         | 🕽 Search 🤸 Favorites 🧔 🔗                 | •               | W •         | <b>_</b> 除 | ۴Ő.                |                  |              |                        |                          |                |
| A <u>d</u> dres | s 🕘 https://dev2003/logosriskm                             | nanagemer | nt/problem/Default.asp?Search=true&obj   | ectid=&cus      | tomersiteid | =&AreaName | e=&ViewDate        | =Aug+15+:        | 2007&DateS   | Start=&OpPri           | ioi 🔽 🔁 '                | Go Links »     |
|                 | rackerR                                                    |           |                                          |                 |             |            |                    |                  |              | L                      | ogos Comp                | uter Solutions |
| 1 <u>S</u>      | ite Summary   <u>User</u>   <u>Us</u>                      | er Group  |                                          |                 |             | Lo         | ogout              |                  |              |                        |                          |                |
| Prin<br>Area 1  | ary Asset List - Min                                       | ing O     | Date to<br>View Aug 15 2007 💌            |                 |             |            | From               |                  | um/dd/yyyy   | Орег                   | ational Pri              | ority All 🗸    |
| Area 2          | All                                                        | ~         | Asset ID # All                           |                 |             | *          | To                 |                  | um/dd/yyyy   |                        |                          |                |
| Area 3          |                                                            | ~         | Name                                     |                 |             | Se         | verity Red         |                  |              | Add                    | New Recor                | d Search       |
| Area 4          |                                                            | *         | View 💿 Detail 🔘 Executive Su             | mmary           |             | Re         | ecord / 10<br>Page | ✓ Pr             | int To Excel | << Bac                 | sk                       |                |
|                 | Asset Name                                                 | AssetID   | Description                              | Op.<br>Priority | Status      | Infrared   | _                  | Vibration<br>MCD | Manual       | Oil-Loams              | Maximo<br>Work<br>Orders | Notes          |
| EDIT            | <u>#3 SHAFT - U/G - FAN</u>                                | CU266     | CU266 - FAN, JEFFREY 96", #3<br>SHAFT    | 1               |             |            | 6/7/2007           |                  |              |                        | <u>OPEN</u>              | Add New        |
| DIT             | BELTS - BELT DRIVE                                         | CU821     | CU821 - CONV, IMC 40 HP #14<br>RAISE     | 1               |             |            | 12/12/2006         | 12/12/2006       | 11/6/2006    | <mark>6/11/2007</mark> | <u>OPEN</u>              | Add New        |
| DIT             | BELTS - BELT DRIVE                                         | CU571     | CU571 - CONVEYOR 15 HP #18<br>RAISE      | 4               |             |            | 12/12/2006         | 12/12/2006       | 12/12/2006   | 6/11/2007              |                          | Add New        |
| EDIT            | SLOPE BELT - PAN FEEDER                                    | CU054     | CU054 - PAN FEEDER, #2 POCKET            | 1               |             |            | 11/6/2006          | 11/6/2006        | 12/12/2006   | 6/11/2007              |                          | Add New        |
| EDIT            | SLOPE BELT - BELT DRIVE                                    |           | CU055 - CONV, 30" SLOPE BELT             | 1               |             |            | 11/7/2006          |                  | 12/12/2006   | 6/4/2007               | <u>OPEN</u>              | Add New        |
| EDIT            | SML #1 BELT - BELT DRIVE                                   | CU521     | CU521 - CONV, IMC 200 HP                 | 1               |             | 6/7/2007   | 5/23/2007          |                  | 5/23/2007    | 3/28/2007              |                          | Add New        |
| EDIT            | SML #3 BLET - BELT DRIVE                                   | CU523     | CU523 - CONV, IMC 250 HP (SOFT<br>START) | 1               |             | 6/7/2007   | 6/16/2007          |                  | 5/23/2007    | 3/28/2007              | <u>OPEN</u>              | Add New        |
| EDIT            | SML #4 BELT - BELT DRIVE                                   |           | CU524 - CONV, IMC 200 HP                 | 1               |             | 6/7/2007   | 5/23/2007          |                  | 5/23/2007    |                        | <u>OPEN</u>              | Run to failure |
| EDIT            | SML #5 BELT - BELT DRIVE                                   | CU525     | CU525 - CONV, IMC 200 HP                 | 1               |             | 6/7/2007   | 5/23/2007          |                  | 5/23/2007    | 3/28/2007              | <u>OPEN</u>              | Add New        |
|                 | SML #6 BELT - BELT DRIVE                                   | CU156     | CU156 - CONV, 250 HP LONG<br>AIRDOX      | 1               |             | 6/7/2007   | 6/16/2007          |                  | 5/23/2007    | 3/28/2007              | <u>OPEN</u>              | Add New        |
| EDIT            |                                                            |           | All << First Next > Last >> Page         | me · 1 / 0      |             |            |                    |                  |              |                        |                          |                |
| <u>EDIT</u>     |                                                            |           | All CC Flist (Next > Last >> Pa          | 50.172          |             |            |                    |                  |              |                        |                          |                |
| edit            |                                                            |           | Ani ( ( Filst ( Next ) ( Last ) ) Pa     | 50.172          |             |            |                    |                  |              |                        | A 🗐                      | Local intranet |