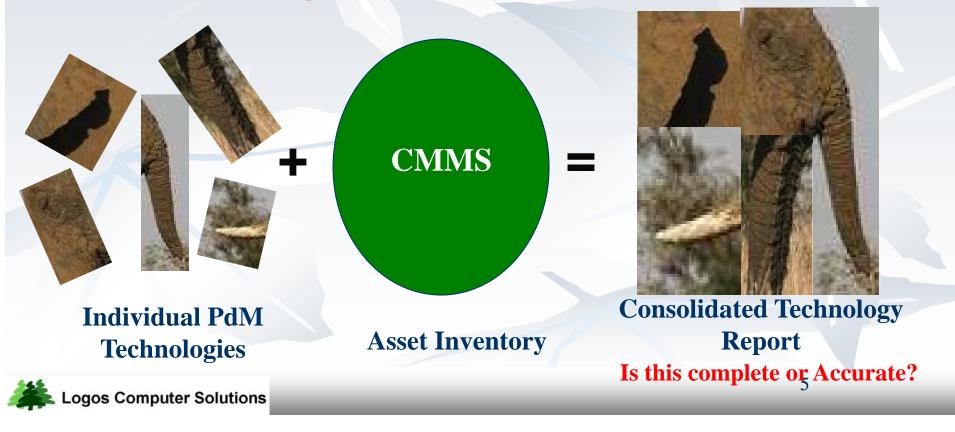

# TrackerRMS Asset Health - Risk Management Solution Consistent Inventory Identification with CMMS Is your PdM testing giving you a complete or accurate picture?

Without accurate and consistent inventory Identification the actual Big Picture may be hard to interpret.

#### **Consistent Inventory Identification with CMMS**

#### The Big Picture "A"

Which Result Do You Prefer?

OR

The Big Picture "B"