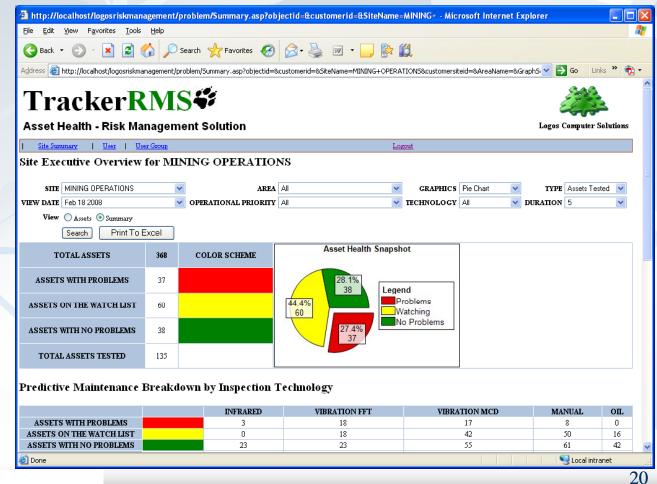

#### Manage your Risk by Knowing what is happening to all your equipment:

 View high level summaries or drill down to actual inspection reports.

ogos Computer Solutions

**Asset Health - Risk Management Solution** 

**Asset Health - Risk Management Solution** 

Summary Page with filters by plant, area, priority, or date:

**Asset Health - Risk Management Solution** 

View asset health trends over time: Getting better or worse?