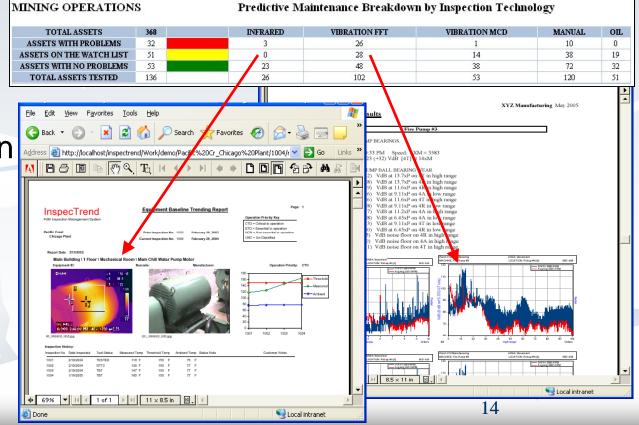

|   | A http:///www.libeat/libeat/libeat/                             |              | lanah lam Kummanu ana 2-1       | in a tid _0 |          |               | 1CH-M-   |       | UNING         |              | Interes | of Em      | - la rec |            |              |          |
|---|-----------------------------------------------------------------|--------------|---------------------------------|-------------|----------|---------------|----------|-------|---------------|--------------|---------|------------|----------|------------|--------------|----------|
|   | http://localhost/logosriskman<br>File Edit View Favorites Tools |              | rproblem/Summary.asprob         | јеспа=а     | CUSTO    | mento=0       | contenia | me=l  | MINING+ - M   | ICTOSOTI     | intern  | et Ex      | norer    |            |              |          |
|   |                                                                 |              |                                 |             | _        |               |          |       | 24            |              |         |            |          |            |              |          |
|   | 🌀 Back 🝷 🐑 👻 🛃 🚺                                                | م ا          | Search 🤺 Favorites 🥝            | 2-          | 9        | W -           |          | 2 🌋   | 1             |              |         |            |          |            |              |          |
|   | Address 🕘 http://localhost/logosriskma                          | anagement    | /problem/Summary.asp?objectid=8 | customeric  | d=8Sitel | Name=MJ       | NING+OF  | ERAT  | IONS&customer | siteid=&A    | reaNam  | e=&Gra     | aphS 🔽 📑 | Go I       | Links » 🍯    | <u>-</u> |
|   |                                                                 |              |                                 |             |          |               |          |       |               |              |         |            |          |            |              | ^        |
|   | TrackerR                                                        | $\mathbf{N}$ | S                               |             |          |               |          |       |               |              |         |            |          | 223        | 2            |          |
| 2 |                                                                 |              |                                 |             |          |               |          |       |               |              |         |            |          | -          |              |          |
|   | Asset Health - Risk Ma                                          | nagei        | nent Solution                   |             |          |               |          |       |               |              |         |            | Logos    | Computer   | r Solutions  |          |
|   | <u>Site Summary</u>   <u>User</u>   <u>Us</u>                   | er Group     |                                 |             |          |               |          | Logo  | out           |              |         |            |          |            |              |          |
|   | Site Executive Overview                                         | for M        | INING OPERATIO                  | NS          |          |               |          |       |               |              |         |            |          |            |              | -        |
|   |                                                                 |              |                                 |             |          |               |          |       |               |              |         |            |          |            |              | =        |
|   | SITE MINING OPERATIONS                                          |              | AREA AREA                       | All         |          |               |          | *     | GRAPHIC       | s Stack      | ed Bar  | *          | TYPE     | Assets T   | ested 💌      |          |
|   | VIEW DATE Feb 18 2008                                           |              | OPERATIONAL PRIORITY            | All         |          |               |          | *     | TECHNOLOG     | ¥ Al         |         | <b>v</b> 1 | DURATION | 90         | *            |          |
| 4 | View 🔘 Assets 💿 Summary                                         |              |                                 |             |          |               |          |       |               |              |         |            |          |            |              |          |
|   | Search Print To I                                               | Excel        |                                 |             |          |               |          |       |               |              |         |            |          |            |              |          |
|   | TOTAL ASSETS                                                    | 368          | COLOR SCHEME                    |             |          |               | Distribu | ution | of Assets T   | ested 3      | day a   | verage     | e        |            | 6            | 1        |
|   |                                                                 |              | CONOR DOMAINE                   | 150         |          |               |          |       |               |              |         |            |          |            |              |          |
|   | ASSETS WITH PROBLEMS                                            | 37           |                                 | 100-        |          |               |          |       |               |              |         |            |          |            |              |          |
|   |                                                                 |              |                                 | 50          |          |               |          |       |               |              |         |            |          |            | gend<br>Good |          |
|   | ASSETS ON THE WATCH LIST                                        | 60           |                                 | 50-         |          |               |          |       |               |              |         |            | _        |            | Alert        |          |
|   | ASSETS WITH NO PROBLEMS                                         | 38           |                                 | 0           | Ţļ       |               |          |       |               |              |         | _          |          |            | Danger       |          |
|   | ASSETS HITTO IN SHEAD                                           |              |                                 | 1/22        | 1/25     | 12/1/         | 12/14    | 12/30 | 1/5/2         | 1/12/        | 1/15/   | 1/18/      | 1/24/    |            |              |          |
|   | TOTAL ASSETS TESTED                                             | 135          |                                 |             |          |               |          |       |               |              |         |            |          |            |              |          |
|   |                                                                 |              |                                 |             |          |               |          |       |               |              |         |            |          |            |              | L        |
|   | Predictive Maintenance                                          | Break        | down by Inspection (            | Fechno      | ology    | ,             |          |       |               |              |         |            |          |            |              |          |
|   |                                                                 |              |                                 |             |          |               |          |       |               |              |         |            |          |            |              |          |
|   | ASSETS WITH PROBLEMS                                            |              | INFRARED<br>3                   |             | VIBR     | ATION I<br>18 | FT       |       | VIBI          | RATION<br>17 | MCD     |            | MA       | NUAL<br>8  | <b>OIL</b>   |          |
|   | ASSETS ON THE WATCH LIST                                        |              | 0                               |             |          | 18            |          |       |               | 42           |         |            |          | °<br>50    | 16           |          |
|   | ASSETS WITH NO PROBLEMS                                         |              | 23                              |             |          | 23            |          |       |               | 55           |         |            |          | 61         | 42           | ~        |
|   | 🙆 Done                                                          |              |                                 |             |          |               |          |       |               |              |         |            |          | 🛃 Local in | tranet       |          |
|   |                                                                 |              |                                 |             |          |               |          |       |               |              |         |            |          |            |              |          |