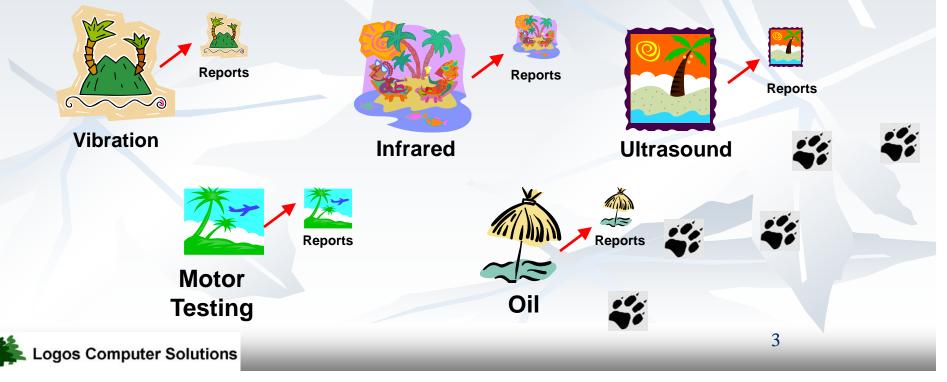

#### **The PdM Challenge: Lots of Data**

 Each PdM technology gathers lots of data, analyzes the data, and reports on the findings.

**Asset Health - Risk Management Solution** 

### **The PdM Challenge: Data Integration**

- Database integration is usually done manually to summarize the results from multiple PdM technologies.
- A fixed and unlinked report is then generated and distributed.