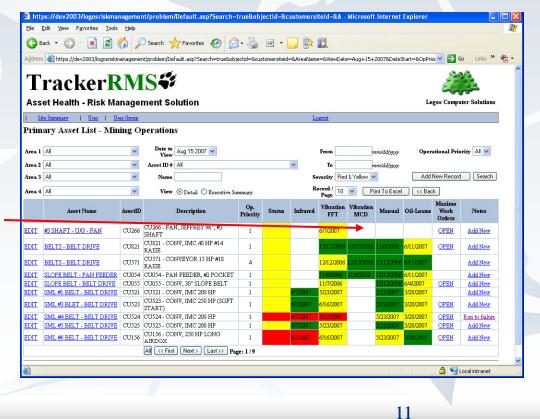

#### Standard user interface with filters to limit data viewed:

| 🔁 htt           | ps://dev2003/logosriskmai                                  | nageme    | nt/problem/Default.asp?Search=           | true&obj        | jectid=&c   | ustomersi  | teid=&A -          | Microsoft        | Internet     | Explorer               |                          | _              |
|-----------------|------------------------------------------------------------|-----------|------------------------------------------|-----------------|-------------|------------|--------------------|------------------|--------------|------------------------|--------------------------|----------------|
| Eile            | <u>E</u> dit <u>V</u> iew F <u>a</u> vorites <u>T</u> ools | Help      |                                          |                 |             |            |                    |                  |              |                        |                          |                |
| <b>(</b> )      | Back 🔹 🜍 🕤 💌 🛃 🔮 (                                         | 6         | 🕽 Search 🤸 Favorites 🧔 🔗                 | •               | W •         | <b>_</b> 除 | ۴Ő.                |                  |              |                        |                          |                |
| A <u>d</u> dres | s 🕘 https://dev2003/logosriskm                             | nanagemer | nt/problem/Default.asp?Search=true&obj   | ectid=&cus      | tomersiteid | =&AreaName | e=&ViewDate        | =Aug+15+:        | 2007&DateS   | Start=&OpPri           | ioi 🔽 🔁 '                | Go Links »     |
|                 | rackerR                                                    |           |                                          |                 |             |            |                    |                  |              | L                      | ogos Comp                | uter Solutions |
| 1 <u>S</u>      | ite Summary   <u>User</u>   <u>Us</u>                      | er Group  |                                          |                 |             | Lo         | ogout              |                  |              |                        |                          |                |
| Prin<br>Area 1  | ary Asset List - Min                                       | ing O     | Date to<br>View Aug 15 2007 💌            |                 |             |            | From               |                  | um/dd/yyyy   | Орег                   | ational Pri              | ority All 🗸    |
| Area 2          | All                                                        | ~         | Asset ID # All                           |                 |             | *          | To                 |                  | um/dd/yyyy   |                        |                          |                |
| Area 3          |                                                            | ~         | Name                                     |                 |             | Se         | verity Red         |                  |              | Add                    | New Recor                | d Search       |
| Area 4          |                                                            | *         | View 💿 Detail 🔘 Executive Su             | mmary           |             | Re         | ecord / 10<br>Page | ✓ Pr             | int To Excel | << Bac                 | sk                       |                |
|                 | Asset Name                                                 | AssetID   | Description                              | Op.<br>Priority | Status      | Infrared   | _                  | Vibration<br>MCD | Manual       | Oil-Loams              | Maximo<br>Work<br>Orders | Notes          |
| EDIT            | <u>#3 SHAFT - U/G - FAN</u>                                | CU266     | CU266 - FAN, JEFFREY 96", #3<br>SHAFT    | 1               |             |            | 6/7/2007           |                  |              |                        | <u>OPEN</u>              | Add New        |
| DIT             | BELTS - BELT DRIVE                                         | CU821     | CU821 - CONV, IMC 40 HP #14<br>RAISE     | 1               |             |            | 12/12/2006         | 12/12/2006       | 11/6/2006    | <mark>6/11/2007</mark> | <u>OPEN</u>              | Add New        |
| DIT             | BELTS - BELT DRIVE                                         | CU571     | CU571 - CONVEYOR 15 HP #18<br>RAISE      | 4               |             |            | 12/12/2006         | 12/12/2006       | 12/12/2006   | 6/11/2007              |                          | Add New        |
| EDIT            | SLOPE BELT - PAN FEEDER                                    | CU054     | CU054 - PAN FEEDER, #2 POCKET            | 1               |             |            | 11/6/2006          | 11/6/2006        | 12/12/2006   | 6/11/2007              |                          | Add New        |
| EDIT            | SLOPE BELT - BELT DRIVE                                    |           | CU055 - CONV, 30" SLOPE BELT             | 1               |             |            | 11/7/2006          |                  | 12/12/2006   | 6/4/2007               | <u>OPEN</u>              | Add New        |
| EDIT            | SML #1 BELT - BELT DRIVE                                   | CU521     | CU521 - CONV, IMC 200 HP                 | 1               |             | 6/7/2007   | 5/23/2007          |                  | 5/23/2007    | 3/28/2007              |                          | Add New        |
| EDIT            | SML #3 BLET - BELT DRIVE                                   | CU523     | CU523 - CONV, IMC 250 HP (SOFT<br>START) | 1               |             | 6/7/2007   | 6/16/2007          |                  | 5/23/2007    | 3/28/2007              | <u>OPEN</u>              | Add New        |
| EDIT            | SML #4 BELT - BELT DRIVE                                   |           | CU524 - CONV, IMC 200 HP                 | 1               |             | 6/7/2007   | 5/23/2007          |                  | 5/23/2007    |                        | <u>OPEN</u>              | Run to failure |
| EDIT            | SML #5 BELT - BELT DRIVE                                   | CU525     | CU525 - CONV, IMC 200 HP                 | 1               |             | 6/7/2007   | 5/23/2007          |                  | 5/23/2007    | 3/28/2007              | <u>OPEN</u>              | Add New        |
|                 | SML #6 BELT - BELT DRIVE                                   | CU156     | CU156 - CONV, 250 HP LONG<br>AIRDOX      | 1               |             | 6/7/2007   | 6/16/2007          |                  | 5/23/2007    | 3/28/2007              | <u>OPEN</u>              | Add New        |
| EDIT            |                                                            |           | All << First Next > Last >> Page         | me · 1 / 0      |             |            |                    |                  |              |                        |                          |                |
| <u>EDIT</u>     |                                                            |           | All CC Flist (Next > Last >> Pa          | 50.172          |             |            |                    |                  |              |                        |                          |                |
| edit            |                                                            |           | Ani ( ( Filst ( Next ) ( Last ) ) Pa     | 50.172          |             |            |                    |                  |              |                        | A 🗐                      | Local intranet |