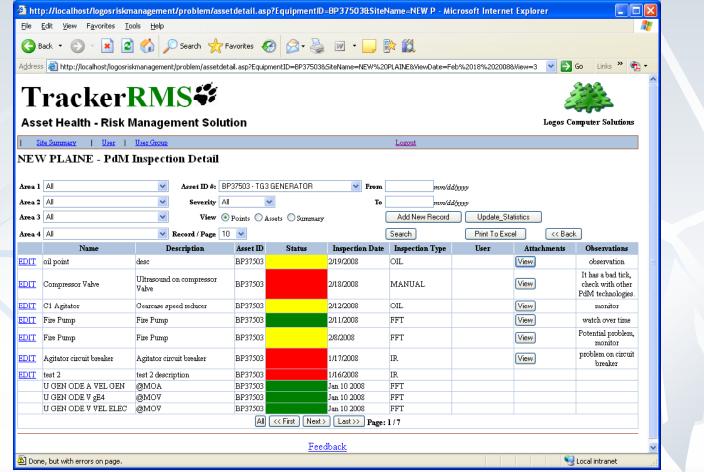

#### Manage your Risk by Knowing what is happening to all your equipment:

 View high level summaries or drill down to actual inspection reports.

ogos Computer Solutions

**Asset Health - Risk Management Solution** 

Logos Computer Solutions

**Asset Health - Risk Management Solution** 

Drill down to individual inspection points by technology and status:

23

**Asset Health - Risk Management Solution** 