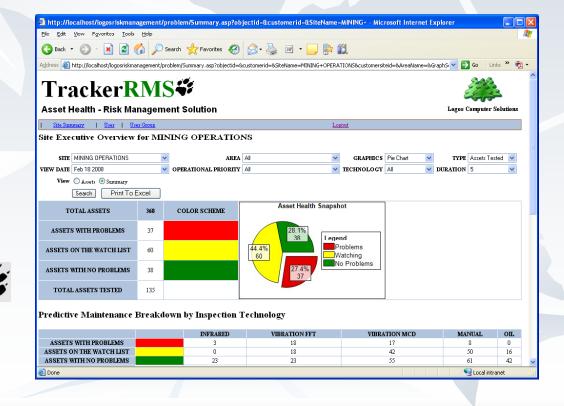

**Asset Health - Risk Management Solution** 

Manage your Risk by Knowing what is happening to all your equipment:

 Minimize risk to the plant by automatically summarizing all PdM technologies for all assets in one summary overview.

#### Manage your Risk by Knowing what is happening to all your equipment:

 Optimize your PdM program by viewing all PdM technologies on one screen. Quickly see what is being tested and what is not.

**Asset Health - Risk Management Solution** 

#### Manage your Risk by Knowing what is happening to all your equipment:

**Asset Health - Risk Management Solution** 

#### Manage your Risk by Knowing what is happening to all your equipment:

 View high level summaries or drill down to actual inspection reports.

ogos Computer Solutions

**Asset Health - Risk Management Solution** 