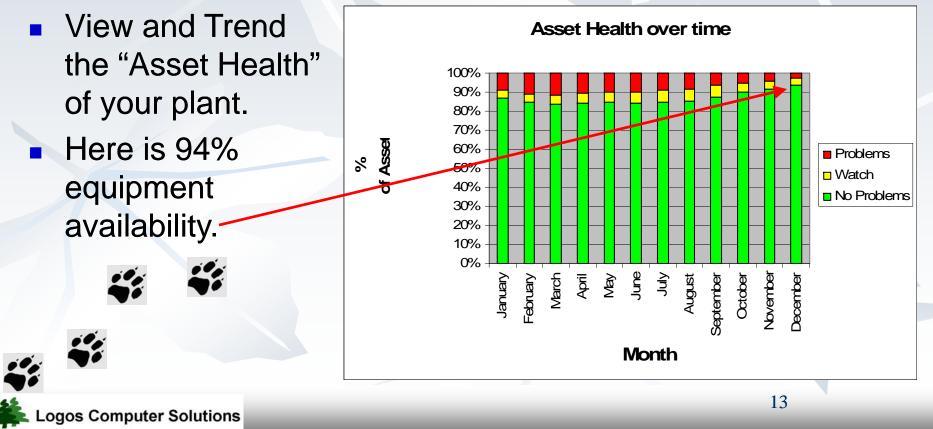

**Asset Health - Risk Management Solution** 

Summary Page with filters by plant, area, priority, or date:

**Asset Health - Risk Management Solution** 

View asset health trends over time: Getting better or worse?