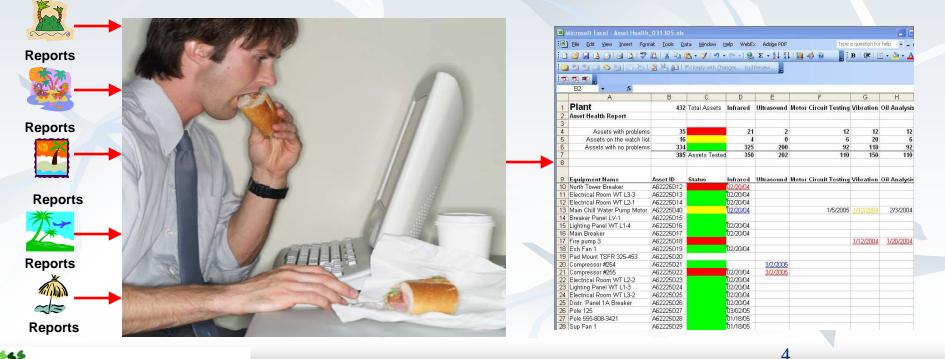

### **The PdM Challenge: Data Integration**

- Database integration is usually done manually to summarize the results from multiple PdM technologies.
- A fixed and unlinked report is then generated and distributed.